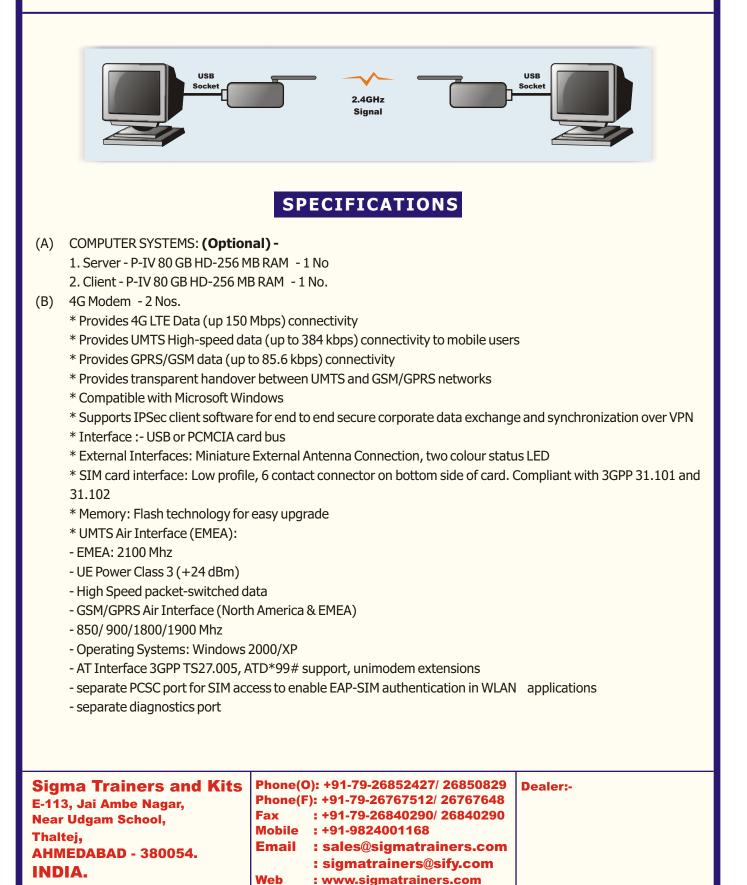

## This trainer has been designed to understand 4G technology.

- (C) 4G Router 1 No.
- (D) SIM Cards with 4G Service 2 Nos.
  Pre-paid with Local service provider for Rs. 500/- airtime only.
  Recharging/renewal has to be done by customer afterwards.
- (E) 4G Software to transfer data from on computer to other computer.